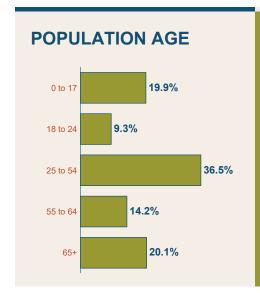

## **POPULATION**

366,693

**Certified Population Estimate** 

1,198 (0.3%)
CHANGE FROM PREVIOUS YEAR

**4,220 (1.2%)**CHANGE FROM FIVE YEARS AGO