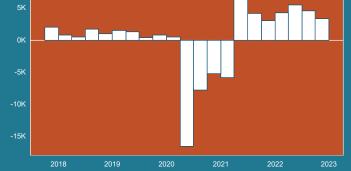

### **SNAPSHOT**

155,412

**Total, All Industries Jobs** 2022 Q4

**3,413** (2.2%)
JOB CHANGE OVER THE YEAR

\$1,002

AVERAGE WEEKLY WAGE

**Quarterly Jobs Compared to Previous Year** Total, All Industries

10K
5K

### **COMPARISON**

**Job Change from One Year Ago** Total, All Industries