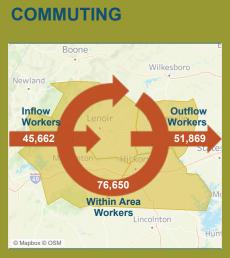

|
| October 2022   | 169,466              | 6,250                     | 3.6%                 |
| September 2022 | 169,862              | 5,683                     | 3.2%                 |
| August 2022    | 167,910              | 6,813                     | 3.9%                 |
| July 2022      | 170,103              | 6,413                     | 3.6%                 |
| June 2022      | 169.505              | 6.748                     | 3.8%                 |

# **DEMOGRAPHICS AND COMMUTING**

Western Piedmont WDB

## **POPULATION**

366,693

**Certified Population Estimate** 

1,198 (0.3%)
CHANGE FROM PREVIOUS YEAR

**4,220 (1.2%)**CHANGE FROM FIVE YEARS AGO

### **POPULATION BY RACE**

**And Hispanic Ethnicity** 



Hispanic Population 32,132 (8.8% of total population)