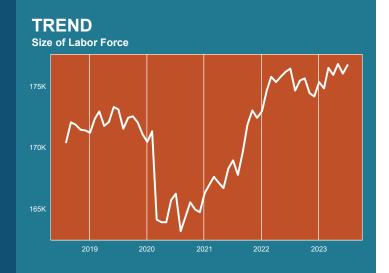

## LABOR FORCE (Local Area Unemployment Statistics)

Western Piedmont WDB

### **SNAPSHOT**

# 3.4% Unemployment Rate

July 2023

-0.1 <del>\</del>

FROM PREVIOUS MONTH

**-0.2 ↓** 

FROM LAST YEAR