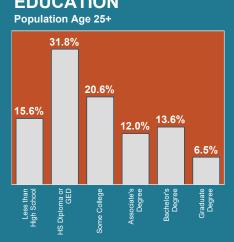

|
| October 2022   | 169,466              | 6,250                     | 3.6%                 |
| September 2022 | 169,862              | 5,683                     | 3.2%                 |
| August 2022    | 167,910              | 6,813                     | 3.9%                 |
| July 2022      | 170,103              | 6,413                     | 3.6%                 |
| June 2022      | 169.505              | 6.748                     | 3.8%                 |

# **DEMOGRAPHICS AND COMMUTING**

Western Piedmont WDB

## **POPULATION**

366,693

**Certified Population Estimate** 

1,198 (0.3%)
CHANGE FROM PREVIOUS YEAR

**4,220 (1.2%)**CHANGE FROM FIVE YEARS AGO

### **POPULATION BY RACE**

**And Hispanic Ethnicity** 



Hispanic Population 32,132 (8.8% of total population)